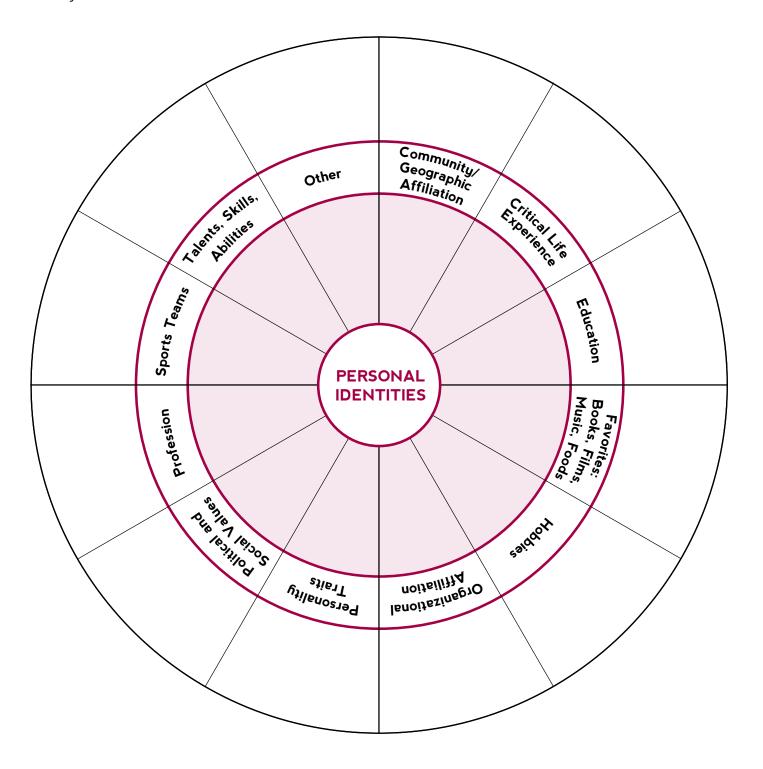

## PERSONAL IDENTITY WHEEL

Fill in your identity for each of the categories listed. In the inner circle, record the identities that are the most important or salient to you. In the outer circle, record the identities that are less important or salient to you.