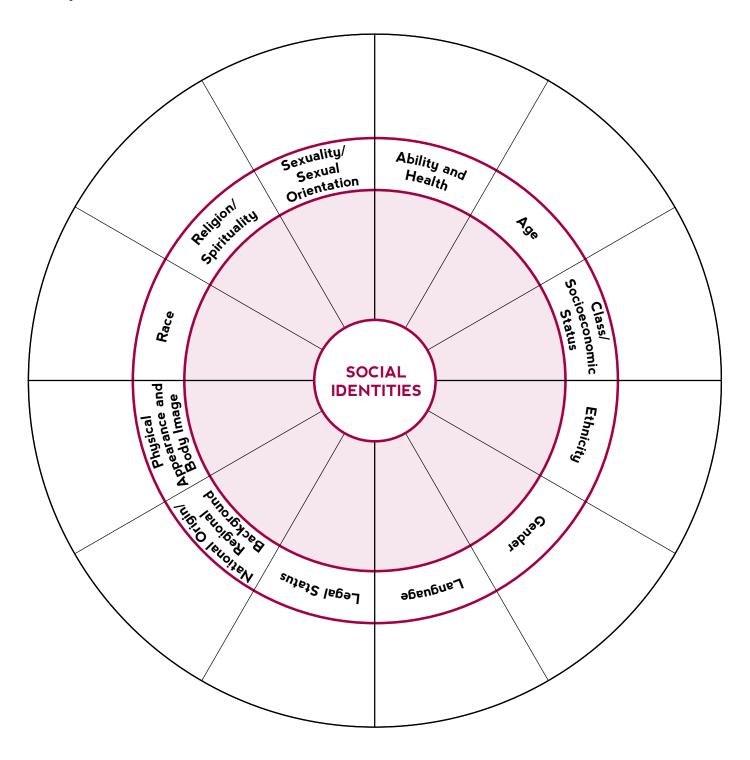

## **SOCIAL IDENTITY WHEEL**

Fill in your identity for each of the categories listed. In the inner circle, record the identities that are the most important or salient to you. In the outer circle, record the identities that are less important or salient to you.

## SOCIAL IDENTITY WHEEL DISCUSSION QUESTIONS

| 1. | Which aspects of your social identity feel especially meaningful to you and why?                                                                                 |
|----|------------------------------------------------------------------------------------------------------------------------------------------------------------------|
| 2. | Which aspects of your social identity don't feel as meaningful to you and why?                                                                                   |
| 3. | Are there any that you hadn't thought of before today, and if so, why do you think that is?                                                                      |
| 4. | What experiences have you had that make the identities in your inner circle more salient to you why do you think more about some of your identities than others? |
| 5. | How do your identities influence your sense of belonging in AAUW and other groups that you're part of?                                                           |
|    |                                                                                                                                                                  |